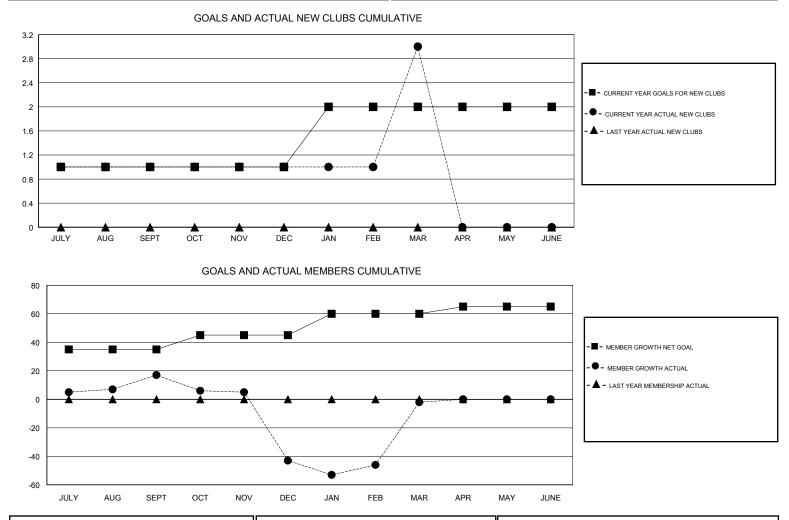

## JAYESH THAKKAR GMT:

| GMT: JAYESH THAKKAR |               |           | LOCATION INDIA |                                  |                           |                         | GMT CA                                             |  |  |
|---------------------|---------------|-----------|----------------|----------------------------------|---------------------------|-------------------------|----------------------------------------------------|--|--|
|                     | Club          | S         |                | Members<br>RESULTS FOR 2017-2018 |                           |                         |                                                    |  |  |
|                     | RESULTS FOR   | 2017-2018 |                |                                  |                           |                         |                                                    |  |  |
| QUARTER             | NEW CLUB GOAL | NEW CLUBS | DROPPED CLUBS  | QUARTER                          | MEMBER GROWTH NET<br>GOAL | MEMBER GROWTH<br>ACTUAL | DROPPED<br>MEMBERS ACTUAL<br>(including transfers) |  |  |
| JULY/AUG/SEPT       | 1             | 1         | 1              | JULY/AUG/SEPT                    | 35                        | 58                      | 39                                                 |  |  |
| OCT/NOV/DEC         | 0             | 0         | 2              | OCT/NOV/DEC                      | 10                        | 6                       | 66                                                 |  |  |
| JAN/FEB/MAR         | 1             | 2         | 1              | JAN/FEB/MAR                      | 15                        | 86                      | 24                                                 |  |  |
| APR/MAY/JUNE        | 0             | 0         | 0              | APR/MAY/JUNE                     | 5                         | 0                       | 0                                                  |  |  |